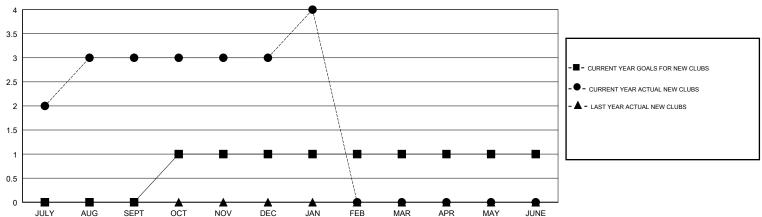

## GOALS AND ACTUAL NEW CLUBS CUMULATIVE

MEMBER GROWTH ACTUAL

- LAST YEAR MEMBERSHIP ACTUAL

| DROPPED CLUBS: 2 |     |
|------------------|-----|
| DROPPED MEMBERS  |     |
| DECEASED         | 4   |
| CLUB CANCELLED   | 16  |
| OTHER            | 138 |
| TOTAL            | 158 |