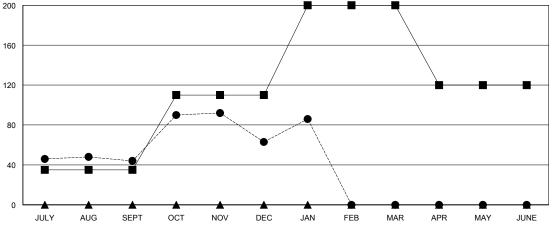

## GOALS AND ACTUAL NEW CLUBS CUMULATIVE

MEMBER GROWTH ACTUAL

- LAST YEAR MEMBERSHIP ACTUAL

| DROPPED CLUBS: 2 |     |
|------------------|-----|
| DROPPED MEMBERS  |     |
| DECEASED         | 4   |
| CLUB CANCELLED   | 16  |
| OTHER            | 138 |
| TOTAL            | 158 |