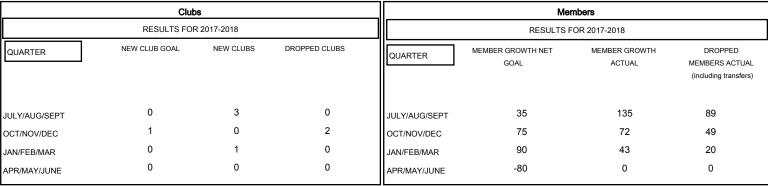

## GOALS AND ACTUAL NEW CLUBS CUMULATIVE

MEMBER GROWTH ACTUAL

- LAST YEAR MEMBERSHIP ACTUAL

| DROPPED CLUBS: 2 |     |
|------------------|-----|
| DROPPED MEMBERS  |     |
| DECEASED         | 4   |
| CLUB CANCELLED   | 16  |
| OTHER            | 138 |
| TOTAL            | 158 |